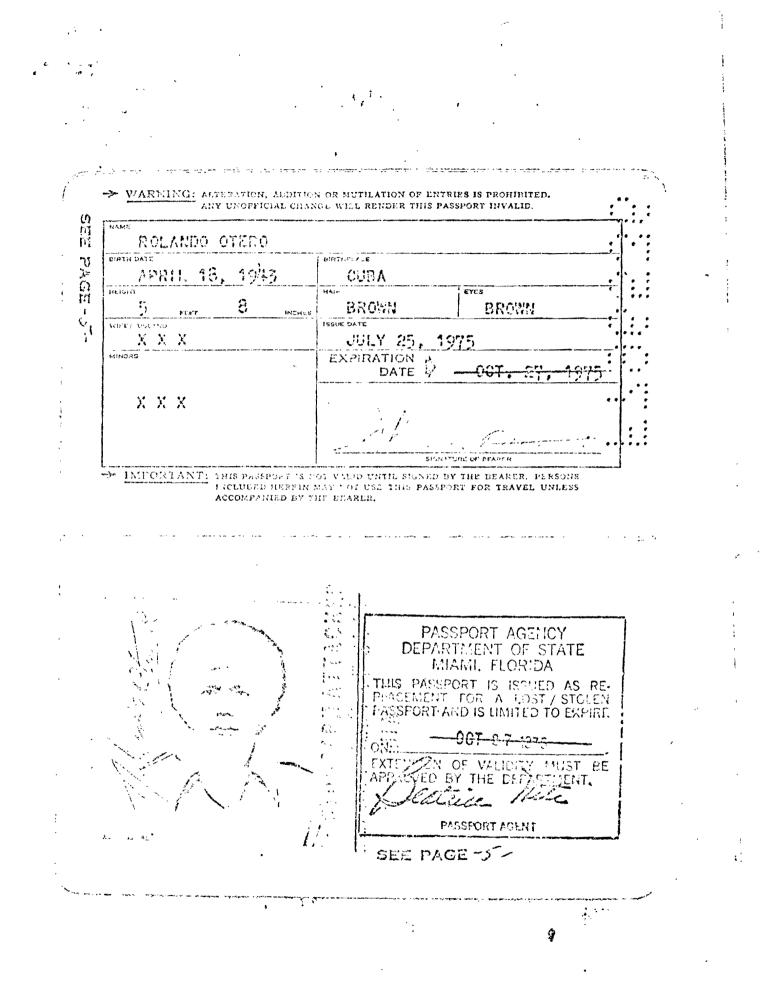

the safety fuse in Q1.

Gripping-type toolmarks typical of those produced by a tool such as a pipe threading vise are present on the pipe nipple. Marks on this nipple, and on the nipples in specimens Q2, Q3 and Q4, which were submitted in the case captioned "MIBOM, EID, 12/3/75, 00: MIAMI" (Miami file 174-940, Bureau file 174-6570) were identified as having been produced by the same tool.

The Q3 non-electric blasting cap was identified as a No. 5 size fuse cap manufactured by Atlas.

Perforated disc and flattened ball type smokeless powders are present in specimen Q4. Several of the discs noted in the powder were yellow in color. Several others were red in color. These are typical of "Dupont 700-X" and "Hercules Red Dot" smokeless powders, respectively.

Page 2 PC-M4545 PZ

3-86-47 p 3



3-86-48-pl

Notice

U.S. courts have interpreted U.S. law in effect on the date this passport is issued as not restricting the travel of a U.S. citizen to any foreign country or area.

However, the use of a U.S. passport for travel into or through any of the following areas is authorized only when specifically validated for such travel by the Department of State:

#### CUBA

#### NORTH KOREA

#### NORTH VIET-NAM

You should consult a passport agency or an American consular office to determine whether any changes have been made in the above list.

This passport must not be used by any person other than the person to whom issued or in violation of the conditions or restrictions placed therein or in violation of the rules regulating the issuance of passports. Any willful violation of these