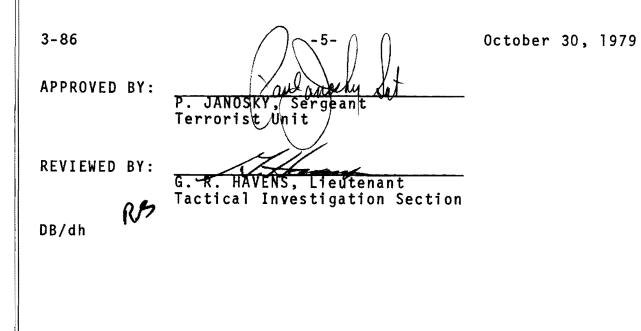

# PURGING FORM (TO BE COMPLETED IN DUPLICATE)

|                              | May 6, 1985                            |
|------------------------------|----------------------------------------|
| -                            | DATE                                   |
| OCB FILE #: 3-86             | FILE TITLE: Series of Pipe Bombings(6) |
| SUBMITTED BY: A.E. Hill, Lt. | SUBMITTED TO: P. Janosky, Sgt.         |