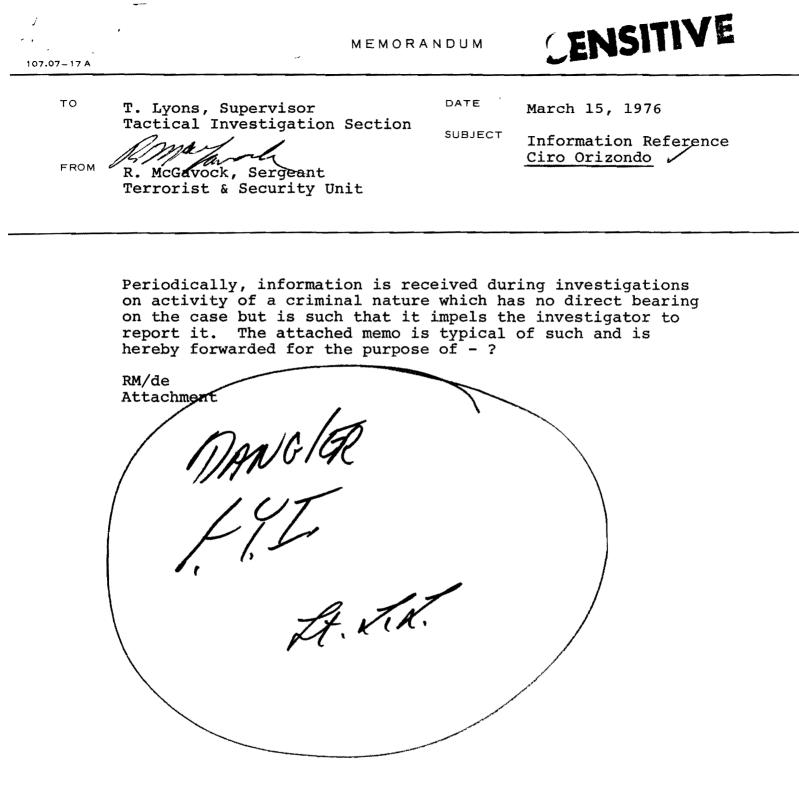

clock investigation by the FBI, the Miami Police Department, and the Dade County Public Safety Department, with assistance from United States Postal Inspectors.

Director KELLEY emphasized that this arrest was the direct result of close coordination of investigative efforts among these agencies, combined with considerable assistance from responsible persons in the Cuban exile community in Miami.

ROLANDO OTERO, also known as <u>ROLANDO OTERO HERNANDEZ</u>, a naturalized United States citizen who was born in Cuba, is unemployed and resides on Fontainebleau Boulevard in Miami. If convicted of the charges against him, OTERO could receive a sentence ranging up to a \$10,000 fine and/or ten years' imprisonment. He will be brought before a committing Magistrate as soon as possible.

3-86-82 p2



3-86-83 PI

| 107.07-17 A |           | -          | MEMORANDUM |        |  |
|-------------|-----------|------------|------------|--------|--|
| то          | T. Lyons. | Supervisor | DATE       | Februa |  |

SENSITIVE

Tactical Investigation Section

February 27, 1976

Ciro Orizondo 3-86;

FROM

R. McGavock, Sergeant Terrorist and Security Unit

1

The following information was received by this writer on February 25, 1976, in regards to Ciro Orizondo, roommate of <u>Rolando Otero-Hernandez</u> subject in numerous bombings occurring in Miami on December 3 & 4, 1975, and other dates.

Information states that Ciro Orizondo is now a communist agent working for Fidel Castro's D.G.I., and has been one for quite some time.

Orizondo is supposed to have infiltrated the <u>Directorio</u> <u>Re