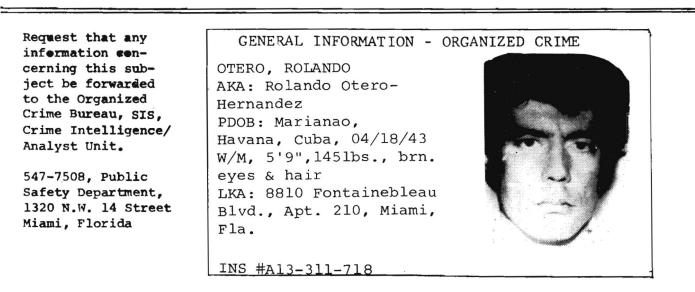

9, Miami, Fla.

# ASSOCIATES: Ciro Orizondo, Frank Castro, Manuel Revuelta, and Members of FLNC, (Frente Nationale Liberation Cubano).

MISCELLANEOUS INFORMATION: Subject was indicted on Thursday, 01/22/76, by a federal grand jury in Miami, Florida. The indictment charges Otero with bombings early last month at the Miami FBI Headquarters, 3801 Biscayne Blvd.; U.S. Post Office facilities at 2285 W. Flagler St. and 6801 S.W. 8 Street; The Social Security Bldg., 1408 N.W. 36 St.; The Federal Bldg. at 51 S.W. 1st Ave.; and The Barnett Bank at 7760 W. Flagler St. The indictment also charges Otero with the 10/17/75 bombing of a luggage locker at M.I.A. Otero has left the continental U.S. and has been seen in the Dominican Republic, and it is believed that he is currently in Venezuela or Chile.



DADE COUNTY PUBLIC SAFETY DEPARTMENT

3-83-51



(1971) (1971) (1971) (1971) (1971) (1971) (1971) (1971) (1971) (1971) (1971) (1971) (1971) (1971) (1971) (1971) MAR20151976 1/2 paray TARTASKY Denie Frino, the Theory on the more I ADAMER Junie Fre Lorenne you brother Maland the Human being, seems to be a Hippre act life fa GODFATHLY and Worst MALITY of an International CUBANGSews Desire la tills you Have a Hell of FRIENDS, T WILL PAU THAT your case of FRIENDS, T WILL PAU THAT your case of Completely Lost Yook FAMILY with Not TAIK to your provident Aller to be like His paper, That token went Vote for it is to to the your i your crazy prother. PERSON LIKE your DADE County CAN'T TAKE YOUR RISK, THAT'S WHAT IS About Marales STILL WITH THE CHESSE, SMY HAlle to HER. Remember very often, that we