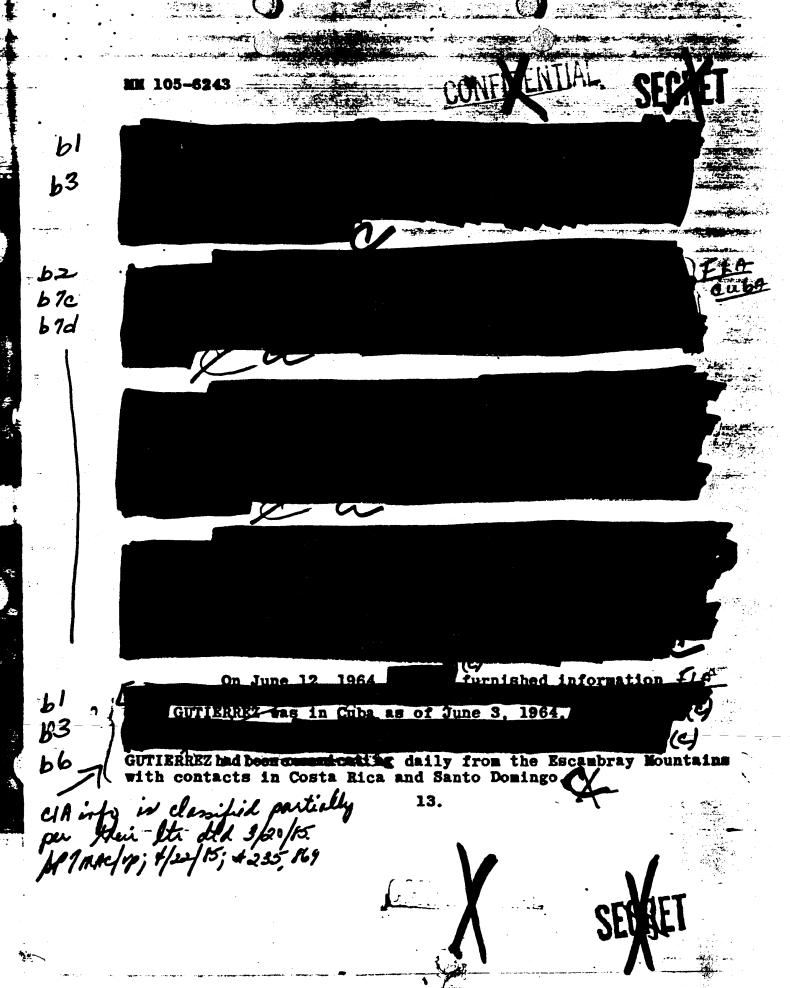

ncerning the possibilities
of military action against the CASTRO regime by certain Cuban
exiles. The leaders of the FEU were of the opinion that the
SNFE would be the group most likely to engage in such action.

CONELLANTIAL

SECKET<sub>6-137</sub>

NN 105-6243

# CONFIXENTIAL SECRET

Since it was the earnest desire of the FEU to engage in the fight against CASTRO at the earliest opportunity, the FEU signed a military pact with the SMFE to furnish manpower in the event of further military action on the part of the SMFE.

67c 67d



IV. REPORTS ON THE WHEREABOUTS OF KLOY GUTIERREZ MENOYO AND RELATED MILITARY PLANS OF THE SNFK

/ELOY GUTIERREZ MENOYO is the military leader of the

SNFE.

Bu

b3

CIA info in classified
per their the dex 3/20/15.
WI MARIND; 4/20/15; \$235, 169

12.



SECRET













|         | Page(s) withheld entirely at this location in the file. One or more of the following statements, where indicated, explain this deletion. |
|---------|------------------------------------------------------------------------------------------------------------------------------------------|
|         | Deleted under exemption(s) 61, 62, 67c, 67d, 63 with no segregable material available for release to you.                                |
|         | Information pertained only to a third party with no reference to you or the subject of your request.                                     |
|         | Information pertained only to a third party. Your name is listed in the title only.                                                      |
|         | Document(s) originati