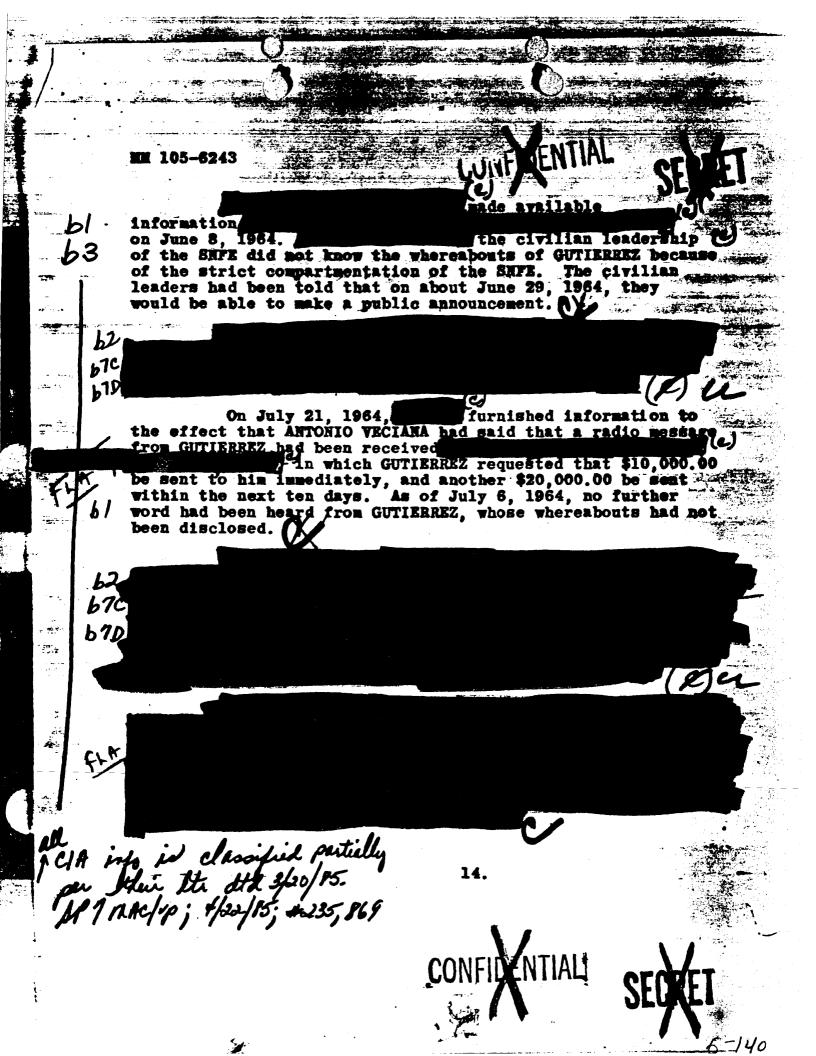

erning the possibilities
of military action against the CASTRO regime by certain Cuban
exiles. The leaders of the FEU were of the opinion that the
SNFE would be the group most likely to engage in such action.

CONELLANTIAL

SECKET<sub>6-137</sub>

NN 105-6243

# CONFIXENTIAL SECRET

Since it was the earnest desire of the FEU to engage in the fight against CASTRO at the earliest opportunity, the FEU signed a military pact with the SMFE to furnish manpower in the event of further military action on the part of the SMFE.

67c 67d



IV. REPORTS ON THE WHEREABOUTS OF KLOY GUTIERREZ MENOYO AND RELATED MILITARY PLANS OF THE SNFK

/ELOY GUTIERREZ MENOYO is the military leader of the

SNFE.

Bu

b3

CIA info in classified
per their the dex 3/20/15.
WI MARIND; 4/20/15; \$235, 169

12.



SECRET













|         | Page(s) withheld entirely at this location in the file. One or more of the following statements, where indicated, explain this deletion. |
|---------|------------------------------------------------------------------------------------------------------------------------------------------|
|         | Deleted under exemption(s) 61, 62, 67c, 67d, 63 with no segregable material available for release to you.                                |
|         | Information pertained only to a third party with no reference to you or the subject of your request.                                     |
|         | Information pertained only to a third party. Your name is listed in the title only.                                                      |
|         | Document(s) originating