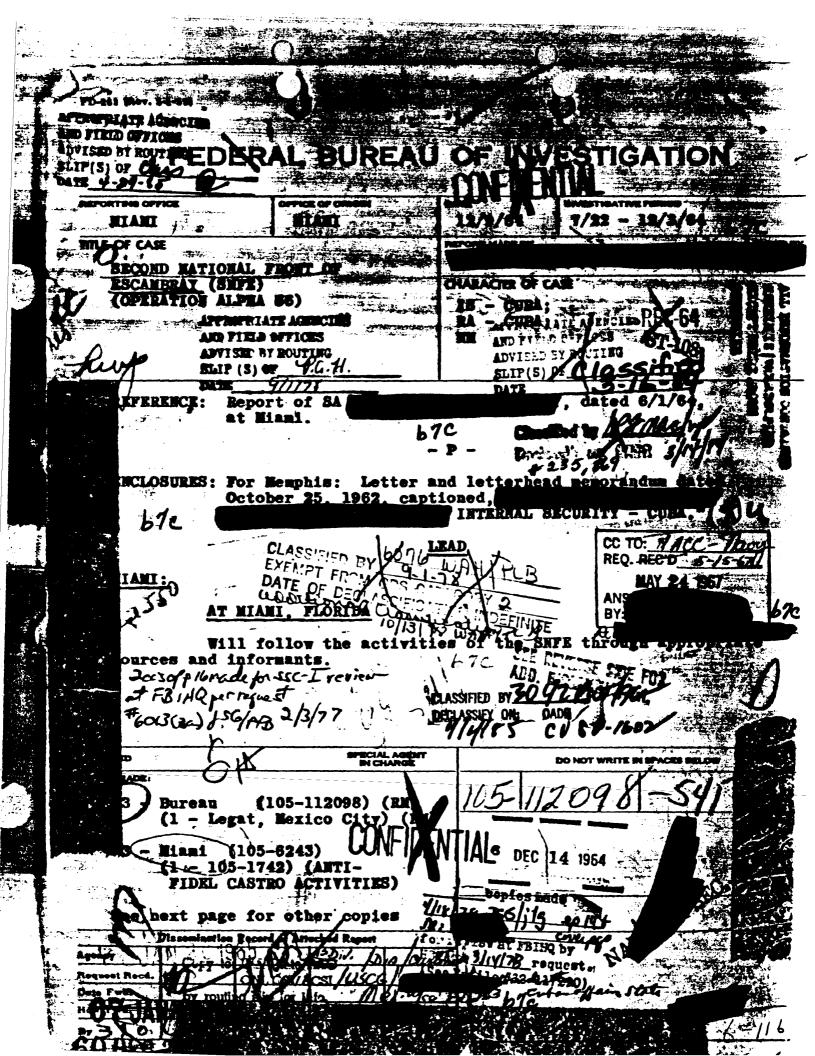

# 5UBJECT ALPHA-66 FUTPA # 235,869 FILE # 105-112098 SECTIONS 12-14

UNITED STATES GO DATE: 6/11/64 Director, FBI (105-112098) ALL IMPOREATION CO BEREIN IS ANGLES TO BE SAC, San Francisco (105-14765) (P) MICEPT RACES SHOWN OTHERWISE SECOND NATIONAL FRONT OF ESCAMBRAY (SNFE) SUBJECT: (OPERATION ALPHA 66) IS - CUBA; RA - CUBA Q, ReBulet to San Francisco dated 6/8/64 (0-17) Enclosed for the Bureau are nine copies of LHM containing the pertinent data previously set forth in relet of 5/27/64. One copy of this same LHM is being designated for the Miami Office which has a continuing interest in captioned organization. IS JUN 15 1964 - Bureau (Enc. 9) (RM) 1 - Miami (105-6243) (Enc. 1) (RM)102 - San Francisco 67c 67c Copy to: CIA/State/RAO/INS/customs IXEVOX LONIVOSI/ACSI/IXA by routing slip for info.

Late 6 1 6 by 67c 66 JUN 221964

In Reply, Please Refer File No.

OTHERWISE.

Mile Experience Con Constitution

TERETH 10 This is the second EXCEPT TEACH SHAW

U ED STATES DEPARTMENT OF

FEDERAL BUREAU OF INVESTIGATION

San Francisco, California

June 11, 1964

SECOND NATIONAL FRONT OF ESCAMBRAY (SNFE) (OPERATION ALPHA 66)

Colitical

MENGER OF SUBJECT CHARMENTON

This document contains neither recommendations nor conclusions of the FBI. It is the property of the FBI and is loaned to your agency; it and its contents are not to be distributed outside your agency :